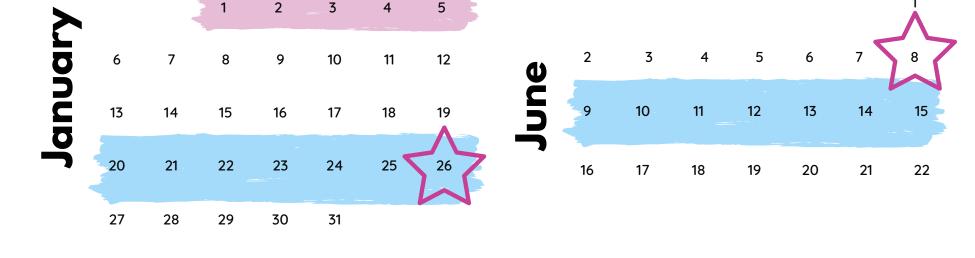

#### **Recital Dates**

- January 26
- June 8

#### **Makeup Policy**

- If you miss a class, we use the following dates as makeup times.
  - January 20th 26th
  - June 9th 15th
- Makeup Week allows students to make up a maximum of 1 missed lesson during Makeup Week.
- Absences with 24 hours notice, will receive a makeup credit (exception: illness and family emergency)
- Your makeup week lesson will be taught by your teacher at your regular lesson time
- A makeup credit will be used during Makeup Week should the student have any on file. If no makeup credits are on file during Makeup Week, the lesson will be billed as a regular lesson.
- Although there may be times that students will need to miss a lesson, we do not offer tuition reimbursement or adjustment for missed lessons.
- Make ups may occur in the form of a group lesson if no individual times are available.
- "No-show" lessons are considered forfeited and will not receive a makeup credit.
- If a teacher needs to be absent, the teacher will arrange for another Musicfully teacher to meet you at your regular time or work to find another suitable lesson time.
- In the case of inclement weather, a virtual lesson will be offered.
- Student sickness: If a student is too sick to go to school (ex: positive covid test) please email your teacher and the admin at support@musicfully.com. We can record a video make-up lesson and send it to you within 48 hours. If a student is mildly ill, and the teacher is available, a zoom lesson can take place. Please discuss with your teacher.