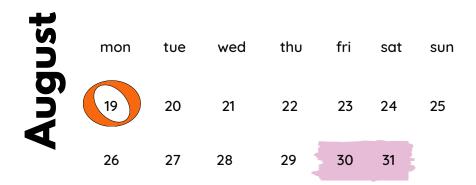

### Fall Session Starts August 19 Spring Session Starts January 28

Makeup week allows student to makeup 1 missed lesson (max) from the semester. If a student has a makeup credit on file, it will be applied to their account during this time period. If they do not have makeup on file, the lesson will be counted as a regular lesson.

## 2024-2025 **Studio Calendar**

|        | August    |         |                             |  |  |  |  |  |  |  |  |
|--------|-----------|---------|-----------------------------|--|--|--|--|--|--|--|--|
| FALL   | Mon       | 19      | First Day of Fall Lessons   |  |  |  |  |  |  |  |  |
|        | Fri - Sat | 30 - 31 | Closed - Labor Day          |  |  |  |  |  |  |  |  |
|        | September |         |                             |  |  |  |  |  |  |  |  |
|        | Sun - Mon | 1 - 2   | Closed - Labor Day          |  |  |  |  |  |  |  |  |
|        | October   |         |                             |  |  |  |  |  |  |  |  |
|        | November  |         |                             |  |  |  |  |  |  |  |  |
|        | Tue - Sat | 26 - 30 | Closed - Thanksgiving       |  |  |  |  |  |  |  |  |
|        | December  |         |                             |  |  |  |  |  |  |  |  |
|        | Sun       | 1       | Closed - Thanksgiving       |  |  |  |  |  |  |  |  |
|        | Mon - Tue | 23 - 31 | Closed - Winter Break       |  |  |  |  |  |  |  |  |
|        | January   |         |                             |  |  |  |  |  |  |  |  |
|        | Wed - Sun | 1 - 5   | Closed - Winter Break       |  |  |  |  |  |  |  |  |
|        | Mon - Sun | 20 - 26 | Make Up Week                |  |  |  |  |  |  |  |  |
|        | Sun       | 26      | Winter Recital              |  |  |  |  |  |  |  |  |
| SUMMER | Mon       | 27      | First Day of Spring Lessons |  |  |  |  |  |  |  |  |
|        | February  |         |                             |  |  |  |  |  |  |  |  |
|        | March     |         |                             |  |  |  |  |  |  |  |  |
|        | April     |         |                             |  |  |  |  |  |  |  |  |
|        | Mon - Sun | 14 - 20 | Closed - Spring Break       |  |  |  |  |  |  |  |  |
|        | May       |         |                             |  |  |  |  |  |  |  |  |
|        | Mon       | 26      | Closed - Memorial Day       |  |  |  |  |  |  |  |  |
|        | June      |         |                             |  |  |  |  |  |  |  |  |
|        | Sun       | 8       | Spring Recital              |  |  |  |  |  |  |  |  |
|        | Mon - Sun | 9 - 15  | Make Up Week                |  |  |  |  |  |  |  |  |
|        | Mon       | 23      | First Day of Summer Lessons |  |  |  |  |  |  |  |  |
|        | Mon - Fri | 23 - 27 | Camp Musicfully             |  |  |  |  |  |  |  |  |
|        | July      |         |                             |  |  |  |  |  |  |  |  |
|        | August    |         |                             |  |  |  |  |  |  |  |  |
|        | Mon       | 18      | First Day of Fall Lessons   |  |  |  |  |  |  |  |  |