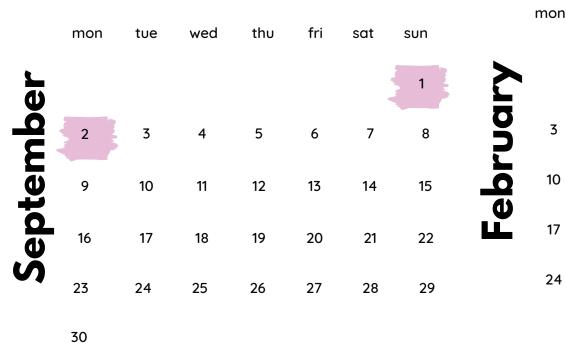

#### **Studio Holidays**

- The studio will be closed on the following dates:
  - Labor Day 8/30/24-9/2/24
  - Thanksgiving: 11/26/24-12/1/24
  - Winter Break: 12/23/24-1/5/25
  - Spring Break: 4/14/25-4/20/25
  - Memorial Day: 5/26/25

## 2024-2025 **Studio Calendar**

|        | August    |         |                             |  |  |  |  |  |  |  |  |
|--------|-----------|---------|-----------------------------|--|--|--|--|--|--|--|--|
| FALL   | Mon       | 19      | First Day of Fall Lessons   |  |  |  |  |  |  |  |  |
|        | Fri - Sat | 30 - 31 | Closed - Labor Day          |  |  |  |  |  |  |  |  |
|        | September |         |                             |  |  |  |  |  |  |  |  |
|        | Sun - Mon | 1 - 2   | Closed - Labor Day          |  |  |  |  |  |  |  |  |
|        | October   |         |                             |  |  |  |  |  |  |  |  |
|        | November  |         |                             |  |  |  |  |  |  |  |  |
|        | Tue - Sat | 26 - 30 | Closed - Thanksgiving       |  |  |  |  |  |  |  |  |
|        | December  |         |                             |  |  |  |  |  |  |  |  |
|        | Sun       | 1       | Closed - Thanksgiving       |  |  |  |  |  |  |  |  |
|        | Mon - Tue | 23 - 31 | Closed - Winter Break       |  |  |  |  |  |  |  |  |
|        | January   |         |                             |  |  |  |  |  |  |  |  |
|        | Wed - Sun | 1 - 5   | Closed - Winter Break       |  |  |  |  |  |  |  |  |
|        | Mon - Sun | 20 - 26 | Make Up Week                |  |  |  |  |  |  |  |  |
|        | Sun       | 26      | Winter Recital              |  |  |  |  |  |  |  |  |
| SUMMER | Mon       | 27      | First Day of Spring Lessons |  |  |  |  |  |  |  |  |
|        | February  |         |                             |  |  |  |  |  |  |  |  |
|        | March     |         |                             |  |  |  |  |  |  |  |  |
|        | April     |         |                             |  |  |  |  |  |  |  |  |
|        | Mon - Sun | 14 - 20 | Closed - Spring Break       |  |  |  |  |  |  |  |  |
|        | May       |         |                             |  |  |  |  |  |  |  |  |
|        | Mon       | 26      | Closed - Memorial Day       |  |  |  |  |  |  |  |  |
|        | June      |         |                             |  |  |  |  |  |  |  |  |
|        | Sun       | 8       | Spring Recital              |  |  |  |  |  |  |  |  |
|        | Mon - Sun | 9 - 15  | Make Up Week                |  |  |  |  |  |  |  |  |
|        | Mon       | 23      | First Day of Summer Lessons |  |  |  |  |  |  |  |  |
|        | Mon - Fri | 23 - 27 | Camp Musicfully             |  |  |  |  |  |  |  |  |
|        | July      |         |                             |  |  |  |  |  |  |  |  |
|        | August    |         |                             |  |  |  |  |  |  |  |  |
|        | Mon       | 18      | First Day of Fall Lessons   |  |  |  |  |  |  |  |  |