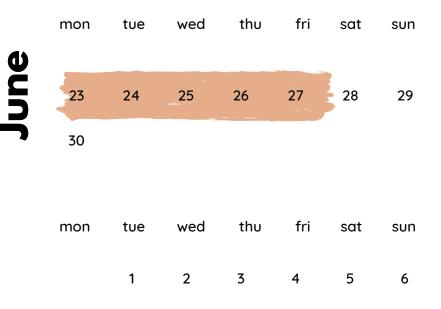

- For recurring lessons during the summer, if you need to cancel a lesson, you may schedule a make-up with your teacher based on availability or cancel that week for no charge, with 24 hours notice.
- Camp 2024 is scheduled 6/23/25-6/27/25

## 2024-2025 **Studio Calendar**

|        | August    |         |                             |  |  |  |  |  |  |  |  |
|--------|-----------|---------|-----------------------------|--|--|--|--|--|--|--|--|
| FALL   | Mon       | 19      | First Day of Fall Lessons   |  |  |  |  |  |  |  |  |
|        | Fri - Sat | 30 - 31 | Closed - Labor Day          |  |  |  |  |  |  |  |  |
|        | September |         |                             |  |  |  |  |  |  |  |  |
|        | Sun - Mon | 1 - 2   | Closed - Labor Day          |  |  |  |  |  |  |  |  |
|        | October   |         |                             |  |  |  |  |  |  |  |  |
|        | November  |         |                             |  |  |  |  |  |  |  |  |
|        | Tue - Sat | 26 - 30 | Closed - Thanksgiving       |  |  |  |  |  |  |  |  |
|        | December  |         |                             |  |  |  |  |  |  |  |  |
|        | Sun       | 1       | Closed - Thanksgiving       |  |  |  |  |  |  |  |  |
|        | Mon - Tue | 23 - 31 | Closed - Winter Break       |  |  |  |  |  |  |  |  |
|        | January   |         |                             |  |  |  |  |  |  |  |  |
|        | Wed - Sun | 1 - 5   | Closed - Winter Break       |  |  |  |  |  |  |  |  |
|        | Mon - Sun | 20 - 26 | Make Up Week                |  |  |  |  |  |  |  |  |
|        | Sun       | 26      | Winter Recital              |  |  |  |  |  |  |  |  |
| SUMMER | Mon       | 27      | First Day of Spring Lessons |  |  |  |  |  |  |  |  |
|        | February  |         |                             |  |  |  |  |  |  |  |  |
|        | March     |         |                             |  |  |  |  |  |  |  |  |
|        | April     |         |                             |  |  |  |  |  |  |  |  |
|        | Mon - Sun | 14 - 20 | Closed - Spring Break       |  |  |  |  |  |  |  |  |
|        | May       |         |                             |  |  |  |  |  |  |  |  |
|        | Mon       | 26      | Closed - Memorial Day       |  |  |  |  |  |  |  |  |
|        | June      |         |                             |  |  |  |  |  |  |  |  |
|        | Sun       | 8       | Spring Recital              |  |  |  |  |  |  |  |  |
|        | Mon - Sun | 9 - 15  | Make Up Week                |  |  |  |  |  |  |  |  |
|        | Mon       | 23      | First Day of Summer Lessons |  |  |  |  |  |  |  |  |
|        | Mon - Fri | 23 - 27 | Camp Musicfully             |  |  |  |  |  |  |  |  |
|        | July      |         |                             |  |  |  |  |  |  |  |  |
|        | August    |         |                             |  |  |  |  |  |  |  |  |
|        | Mon       | 18      | First Day of Fall Lessons   |  |  |  |  |  |  |  |  |